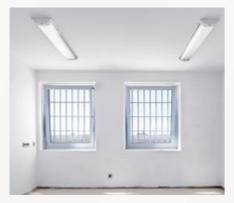

#### THE VENTEGO IS SUITABLE FOR:

- ► Tram, bus, metro and railway stations
- ► Parking garages
- ► Porches and entrance halls
- ▶ Police stations
- Prisons
- ► Tunnels
- Underpasses

#### **Extremely impact-resistant**

The surface mounted VENTEGO is extremely impact (5x IK10) and vandalism-resistant. This makes the luminaire extremely suitable for demanding situations.

4 unique features of the VENTEGO