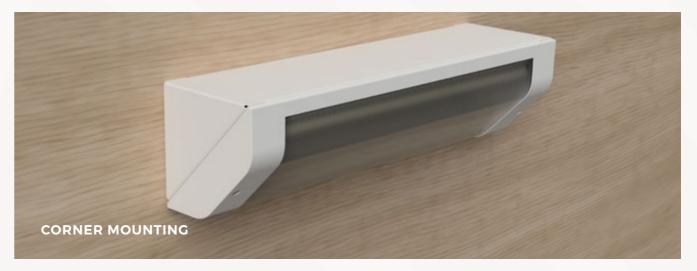

## Simple to install

Every situation is different, but this is not an issue for the VENTEGO, as it can be installed in a variety of ways. This impact-resistant luminaire is suitable for ceiling, wall and corner mounting, both individually and in line.

#### **EASY TO INSTALL**

The VENTEGO is particularly easy to install. The luminaires are prepared in our production facility. If desired, they can be supplied prewired for line mounting and extra quick installation on site.