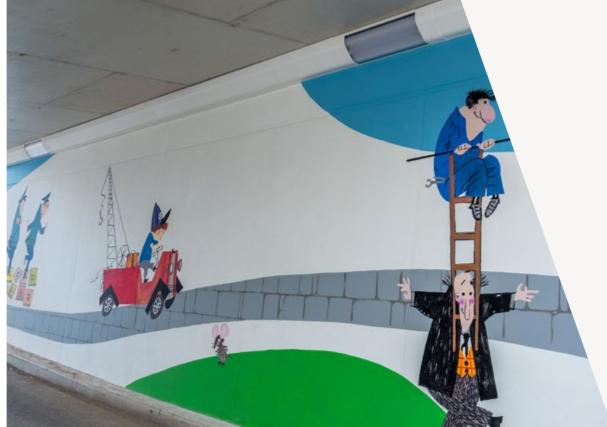

## Make-over for creepy tunnels

#### VENTEGO WEESP

Unsafe, drab or poorly illuminated. There can be many reasons why people do not feel at ease in a tunnel. In the vote on the creepiest cyclists' tunnel in the Netherlands, tunnels in Weesp and Almere got the highest responses. Both tunnels got make-overs with the installation of VENTEGO LED luminaires: a vandalism-resistant solution that provides bright and even lighting. With great improvements to traffic and social safety as a result.