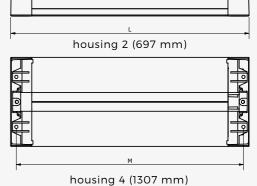

prepared for line mounting, easy installation
- 2 membrane nipples (tule) are integrated on each end for cable entry
- Voltage: 230/240 V, 50 Hz
- ► Colour temperature neutral white (4000K)
- ► CRI: > 80
- Expected lifespan 100.000 hours at T environment = 25°C (L80/F10)
- ▶ 1-10V / Dali

#### **OPTIONS**

- Colour temperature warm white (3000K)
- SmartScan
- Control phase
- ► Constant Lumen Output (CLO)
- ► Emergency lighting (from L 1307 mm)
- Night light
- ▶ Other RAL colour
- Anti-graffiti coating
- ► Light cover frosted (3x IK10)
- Safety class II
- Line lighting
- Intermediate pieces
- Mounting brackets and cover plates for corner mounting
- Security screw: JVA 3-pin
- Key for JVA 3-pin screw
- Security screw: HSS
- Key for security screw HSS

#### **DIMENSIONS VENTEGO** (in mm)







#### CHARACTERISTICS





















## Make-over for creepy tunnels

#### VENTEGO WEESP

Unsafe, drab or poorly illuminated. There can be many reasons why people do not feel at ease in a tunnel. In the vote on the creepiest cyclists' tunnel in the Netherlands, tunnels in Weesp and Almere got the highest responses. Both tunnels got make-overs with the installation of VENTEGO LED luminaires: a vandalism-resistant solution that provides bright and even lighting. With great improvements to traffic and social safety as a result.







## Opt for **energy-efficient** and **safe lighting** from Lightronics

Would you like to know more about our luminaires? Please download our pricelist or contact us.

DOWNLOAD PRICE LIST →

EXPORT@LIGHTRONICS.NL 

+31 (0)416 56 86 00

#### Request a li