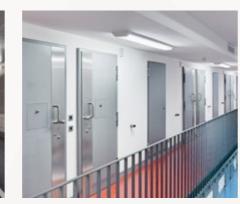

#### THE VENTEGO IS SUITABLE FOR:

- ► Tram, bus, metro and railway stations
- ► Parking garages
- ► Porches and entrance halls
- ▶ Police stations
- Prisons
- ► Tunnels
- Underpasses

#### **Extremely impact-resistant**

The surface mounted VENTEGO is extremely impact (5x IK10) and vandalism-resistant. This makes the luminaire extremely suitable for demanding situations.

4 unique features of the VENTEGO