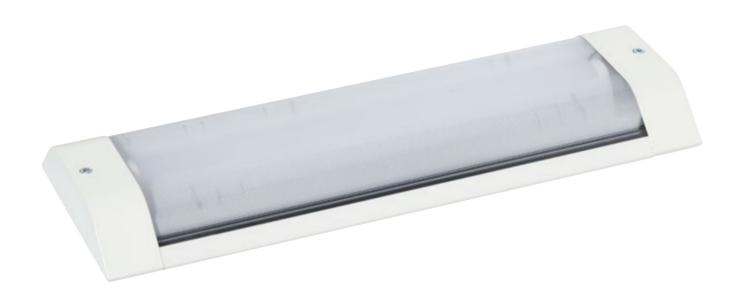

# VENTEGO Extremely impact-resistant, robust and efficient

Looking for lighting that can roll with the punches? Some applications require extra robust lighting. With the VENTEGO, Lightronics offers a vandalism-resistant LED luminaire. This extremely impact-resistant lighting is robust and always guarantees enough light.

#### **Extremely impact-resistant**

The surface mounted VENTEGO is extremely impact (5x IK10) and vandalism-resistant. This makes the luminaire extremely suitable for demanding situations.

4 unique features of the VENTEGO

#### Clean design

Lighting contributes to establishing the mood. The VENTEGO is an extremely flat surface-mounted design luminaire, and it is proof that robust lighting can be attractive.