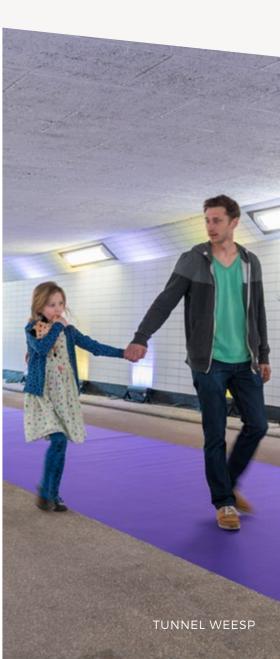

#### VENTEGO WEESP

Unsafe, drab or poorly illuminated. There can be many reasons why people do not feel at ease in a tunnel. In the vote on the creepiest cyclists' tunnel in the Netherlands, tunnels in Weesp and Almere got the highest responses. Both tunnels got make-overs with the installation of VENTEGO LED luminaires: a vandalism-resistant solution that provides bright and even lighting. With great improvements to traffic and social safety as a result.