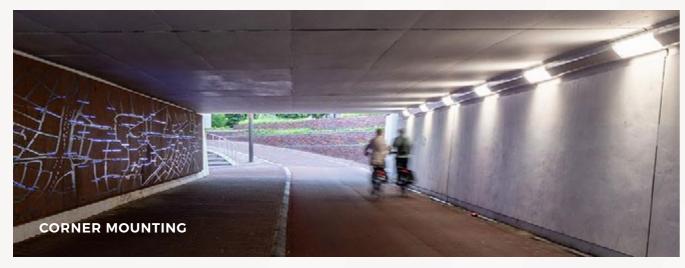

## Simple to install

Every situation is different, but this is not an issue for the VENTEGO, as it can be installed in a variety of ways. This impact-resistant luminaire is suitable for ceiling, wall and corner mounting, both individually and in line.

#### LED LUMINAIRE: FLEXIBLE MOUNTING, UNIFORM ILLUMINATION