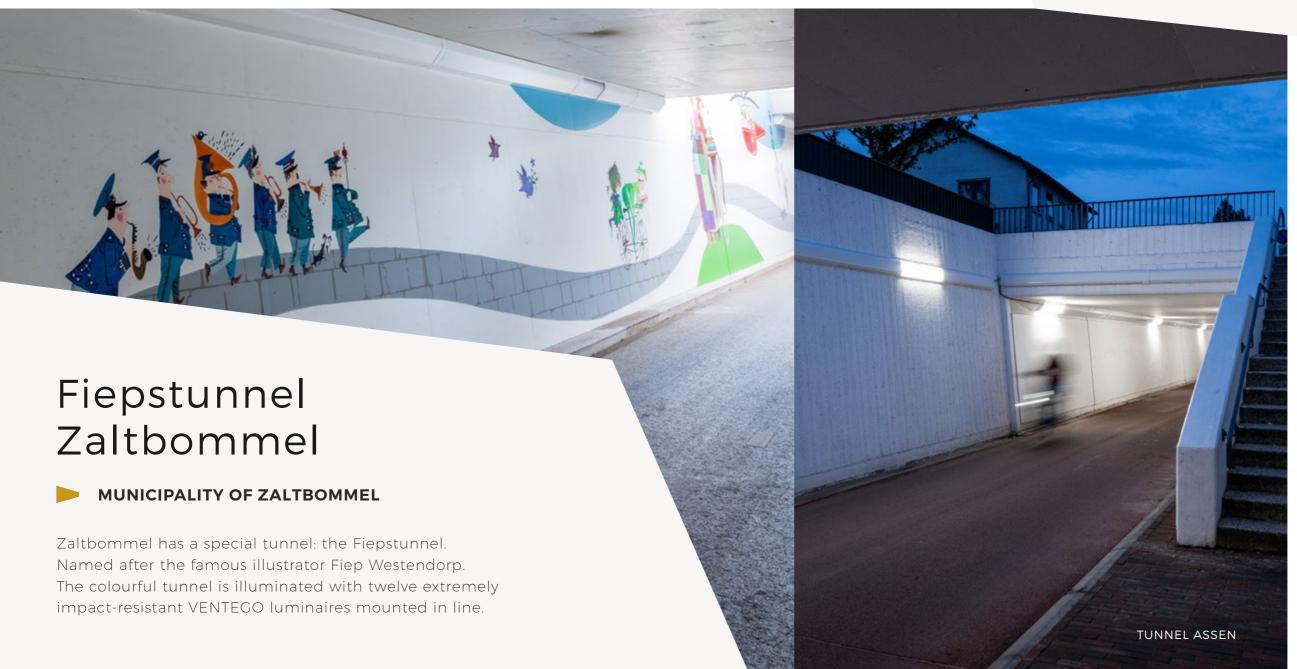

#### VENTEGO WEESP

Unsafe, drab or poorly illuminated. There can be many reasons why people do not feel at ease in a tunnel. In the vote on the creepiest cyclists' tunnel in the Netherlands, tunnels in Weesp and Almere got the highest responses. Both tunnels got make-overs with the installation of VENTEGO LED luminaires: a vandalism-resistant solution that provides bright and even lighting. With great improvements to traffic and social safety as a result.