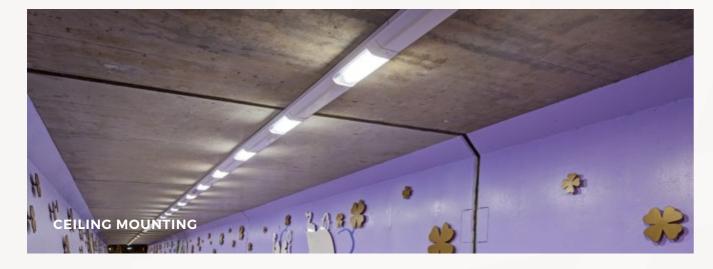

## Simple to install

Every situation is different, but this is not an issue for the VENTEGO, as it can be installed in a variety of ways. This impact-resistant luminaire is suitable for ceiling, wall and corner mounting, both individually and in line.

#### **EASY TO INSTALL**

The VENTEGO is particularly easy to install. The luminaires are prepared in our production facility. If desired, they can be supplied prewired for line mounting and extra quick installation on site.