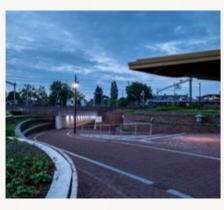

## Make-over for creepy tunnels

#### VENTEGO WEESP

Unsafe, drab or poorly illuminated. There can be many reasons why people do not feel at ease in a tunnel. In the vote on the creepiest cyclists' tunnel in the Netherlands, tunnels in Weesp and Almere got the highest responses. Both tunnels got make-overs with the installation of VENTEGO LED luminaires: a vandalism-resistant solution that provides bright and even lighting. With great improvements to traffic and social safety as a result.