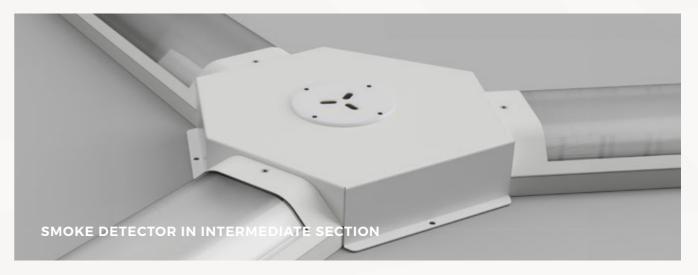

#### **POWER POINT WITH SWITCH**

Need an extra power point? The VENTEGO can be equipped with an intermediate section, sporting a power point with switch. This, too, is impact-resistant to guarantee safety.

#### **VENTILATION**

Good ventilation is important for a healthy indoor climate. The VENTEGO can be provided with an intermediate section with ventilation. This ensures that a properly illuminated indoor space also has a healthy indoor climate.

#### LOUDSPEAKER

Want to broadcast a message or pass on an instruction from a remote location? The VENTEGO can be equipped with an optional loudspeaker that is integrated in the intermediate section.

#### **SMOKE DETECTOR**

Every second counts in a fire. Smoke detectors detect a fire before you notice it, and they save lives. The VENTEGO is also available with a smoke detector.