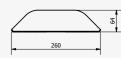

repared for line mounting, easy installation
- 2 membrane nipples (tule) are integrated on each end for cable entry
- Voltage: 230/240 V, 50 Hz
- ► Colour temperature neutral white (4000K)
- ► CRI: > 80
- Expected lifespan 100.000 hours at T environment = 25°C (L80/F10)
- ▶ 1-10V / Dali

#### **OPTIONS**

- Colour temperature warm white (3000K)
- SmartScan
- Control phase
- ► Constant Lumen Output (CLO)
- ► Emergency lighting (from L 1307 mm)
- Night light
- ▶ Other RAL colour
- Anti-graffiti coating
- ► Light cover frosted (3x IK10)
- Safety class II
- Line lighting
- Intermediate pieces
- Mounting brackets and cover plates for corner mounting
- Security screw: JVA 3-pin
- Key for JVA 3-pin screw
- Security screw: HSS
- Key for security screw HSS

#### **DIMENSIONS VENTEGO** (in mm)







#### CHARACTERISTICS





















## Make-over for creepy tunnels

#### VENTEGO WEESP

Unsafe, drab or poorly illuminated. There can be many reasons why people do not feel at ease in a tunnel. In the vote on the creepiest cyclists' tunnel in the Netherlands, tunnels in Weesp and Almere got the highest responses. Both tunnels got make-overs with the installation of VENTEGO LED luminaires: a vandalism-resistant solution that provides bright and even lighting. With great improvements to traffic and social safety as a result.







## Opt for **energy-efficient** and **safe lighting** from Lightronics

Would you like to know more about our luminaires? Please download our pricelist or contact us.

DOWNLOAD PRICE LIST →

EXPORT@LIGHTRONICS.NL 

+31 (0)416 56 86 00

#### Request a ligh