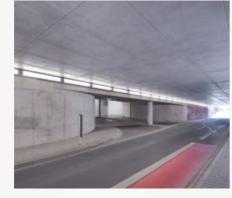

## Make-over for creepy tunnels

#### VENTEGO WEESP

Unsafe, drab or poorly illuminated. There can be many reasons why people do not feel at ease in a tunnel. In the vote on the creepiest cyclists' tunnel in the Netherlands, tunnels in Weesp and Almere got the highest responses. Both tunnels got make-overs with the installation of VENTEGO LED luminaires: a vandalism-resistant solution that provides bright and even lighting. With great improvements to traffic and social safety as a result.