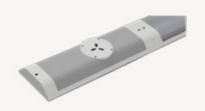

#### **Extremely impact-resistant**

The surface mounted VENTEGO is extremely impact (5x IK10) and vandalism-resistant. This makes the luminaire extremely suitable for demanding situations.

4 unique features of the VENTEGO

#### Clean design

Lighting contributes to establishing the mood. The VENTEGO is an extremely flat surface-mounted design luminaire, and it is proof that robust lighting can be attractive.