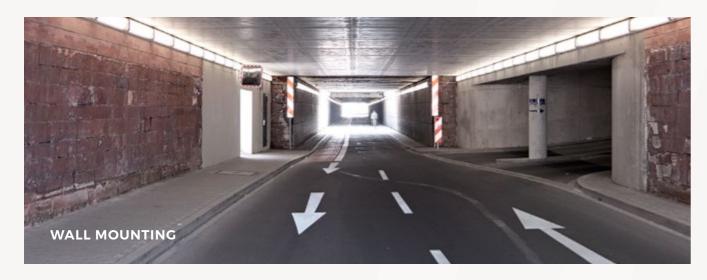

## Simple to install

Every situation is different, but this is not an issue for the VENTEGO, as it can be installed in a variety of ways. This impact-resistant luminaire is suitable for ceiling, wall and corner mounting, both individually and in line.

#### LED LUMINAIRE: FLEXIBLE MOUNTING, UNIFORM ILLUMINATION