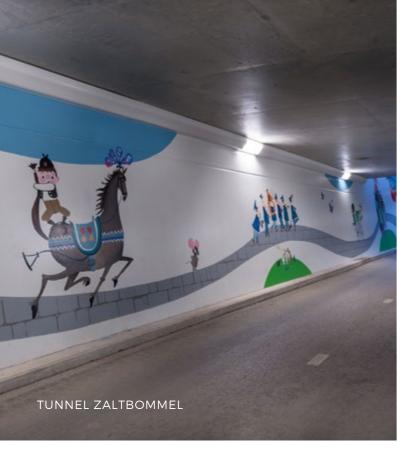

## Make-over for creepy tunnels

#### VENTEGO WEESP

Unsafe, drab or poorly illuminated. There can be many reasons why people do not feel at ease in a tunnel. In the vote on the creepiest cyclists' tunnel in the Netherlands, tunnels in Weesp and Almere got the highest responses. Both tunnels got make-overs with the installation of VENTEGO LED luminaires: a vandalism-resistant solution that provides bright and even lighting. With great improvements to traffic and social safety as a result.