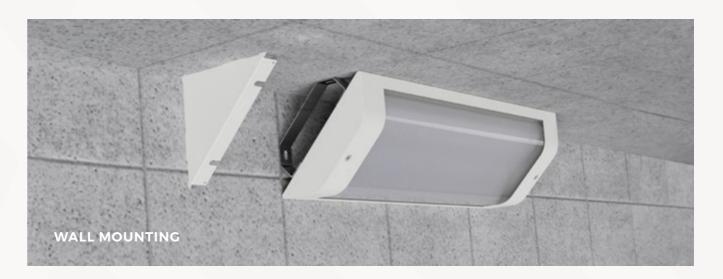

## Simple to install

Every situation is different, but this is not an issue for the VENTEGO, as it can be installed in a variety of ways. This impact-resistant luminaire is suitable for ceiling, wall and corner mounting, both individually and in line.

#### **EASY TO INSTALL**

The VENTEGO is particularly easy to install. The luminaires are prepared in our production facility. If desired, they can be supplied prewired for line mounting and extra quick installation on site.