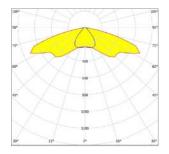

#### **BOW GALLERY**

Luminaires in the Easy Light version can be programmed in various luminous fluxes. They can also be optionally equipped with a twilight switch so that the fixture automatically reacts to light and dark. The sensitivity of the sensor can be adjusted by means of dipswitches.