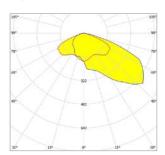

|
|------------------|----------------------|---------------------------------------------------------------------------------|
| Lumen            | LED power (W)        | System power (W)                                                                |
| 280              | 1,4                  | 2,5                                                                             |
| 440              | 2,3                  | 3,6                                                                             |
| 560              | 2,9                  | 4,4                                                                             |
|                  | <b>Lumen</b> 280 440 | Lumen         LED power (W)           280         1,4           440         2,3 |

#### **BOW AREA**



#### **BOW GALLERY**





Luminaires in the Easy Light version can be programmed in various luminous fluxes. They can also be optionally equipped with a twilight switch so that the fixture automatically reacts to light and dark. The sensitivity of the sensor can be adjusted by means of dipswitches.



Comfort Light has an internal motion detector and twilight switch. The automatic dimming function gradually reduces the light intensity of the luminaire (100 - 80 -50 -20% or optionally to 0%) and prevents darkness adjustment. NB: To 0% is a basement setting in which the lighting is always switched on by movement (i.e. also during the day).