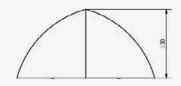

#### **DIMENSIONS BOW**

in mm

#### **BOW AREA**

#### **BOW GALLERY**

Luminaires in the Easy Light version can be programmed in various luminous fluxes. They can also be optionally equipped with a twilight switch so that the fixture automatically reacts to light and dark. The sensitivity of the sensor can be adjusted by means of dipswitches.