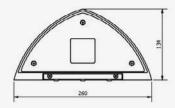

#### **DIMENSIONS BOW**

in mm

#### **PRODUCT SPECIFICATIONS**

- Aluminium housing, double coated with epoxy for coastal areas
- · Standard colour DB703 or RAL9010
- · Screen-printed glass cover
- Dimensions (I x w x h): 260 x 134 x 130
- · Cable entry central rear
- · Safety class I
- Voltage 230/240 V, 50 Hz
- · Assembly-, installation- en maintenance friendly
- · CRI >80
- Colour temperature warm white (3000K) or neutral white (4000K)
- Expected lifespan 100.000 hours at T-ambient = 25°C (L80/F10)
- · Two different light distribution patterns, area or gallery