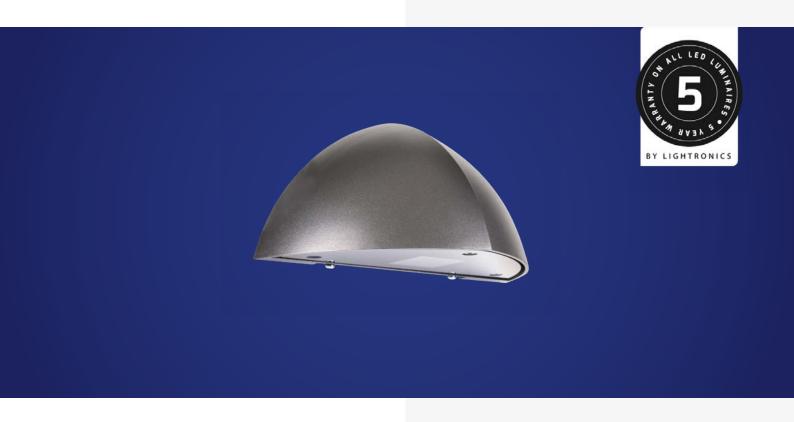

# **BOW**

## STYLISH ENTRANCE

BOW is a stylish LED luminaire, for use at front doors and entrances. The downlighter is energy saving and has an extensive-spread distribution pattern for entrance gallery situations or deep light bundle for above entrance doors. These light bundles have been fine-tuned for the applications to avoid light pollution. The BOW has a sustainable aluminium housing and is finished with a double layer epoxy coating, which extends its service life. The wall-mounted luminaire is impact resistant (IKO8), dustproof and resistant to jets of water (IP65).