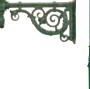

# WALL BRACKET

### **Product specifications Antieko wall** bracket

- made of cast aluminum and reinforced with an internal steel tube.
- rhe ridge of wall bracket has a diameter of 60 mm and a height of 45 mm
- cable entry through the rear of the mounting plate
- 4 mountingholes (diameter 10 mm) in mounting plate
- the Antieko wall bracket is supplied standard in dark green (RAL 6009) (other RAL colours available on request)