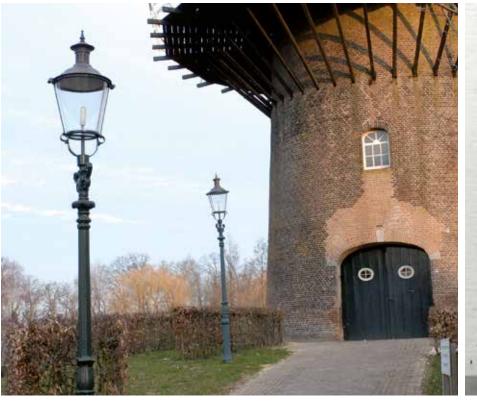

#### **Application areas**

- residential areas
- squares
- parks
- industrial parks
- city centres
- bicycle paths

**Material:** cast aluminum pole, coated with Moly Coat. The top unit is reinforced with an internal steel tube.

#### Environment

The applied aluminum is recyclable and therefore environmentally friendly.

- made of cast aluminum. The bracket is reinforced with an internal steel tube. The pole is coated with Moly Coat.
- -The ridge of the pole has a diameter of 60 mm and a height of 45 mm
- -The pole is hollow with sufficient space for cable entry. At the bottom of the pole is a pole hatch, which can be opened with a pole hatch key
- Due to safety, the pole is constructed to break off above the fuse box in the event of an extreme collision
- -The Antieko pole is supplied standard in dark green (RAL 6009) (other RAL colours available on request)
- Equipped with Faget (ELEQ) connection boxes and ladder bracket (optional)