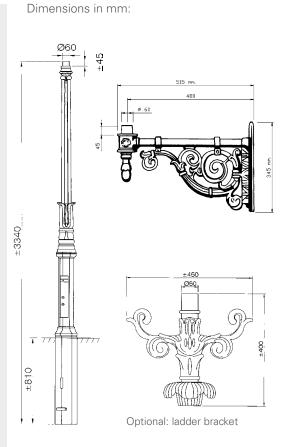

Pole mounted size: 60 mm diameter,

45 mm (height)

Optional: ladder bracket

#### Environment

The applied aluminum is recyclable and therefore environmentally friendly.

- made of cast aluminum. The bracket is reinforced with an internal steel tube. The pole is coated with Moly Coat.
- -The ridge of the pole has a diameter of 60 mm and a height of 45 mm
- -The pole is hollow with sufficient space for cable entry. At the bottom of the pole is a pole hatch, which can be opened with a pole hatch key
- Due to safety, the pole is constructed to break off above the fuse box in the event of an extreme collision
- -The Antieko pole is supplied standard in dark green (RAL 6009) (other RAL colours available on request)
- Equipped with Faget (ELEQ) connection boxes and ladder bracket (optional)

### **Product specifications Antieko wall** bracket

- made of cast aluminum and reinforced with an internal steel tube.
- rhe ridge of wall bracket has a diameter of 60 mm and a height of 45 mm
- cable entry through the rear of the mounting plate
- 4 mountingholes (diameter 10 mm) in mounting plate
- the Antieko wall bracket is supplied standard in dark green (RAL 6009) (other RAL colours available on request)