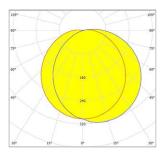

intensity of the luminaire (100 - 80 -50 -20% or optionally to 0%) and prevents darkness adjustment. NB: To 0% is a basement setting in which the lighting is always switched on by movement (i.e. also during the day).



The smart lighting system SmartScan optimises the use of luminaires in your environment. Thanks to wireless communication, there is always sufficient light when required and energy is saved.



| DOTT H   EASY LIGHT |               |                  |
|---------------------|---------------|------------------|
| Lumen               | LED power (W) | System power (W) |
| 440                 | 2,4           | 3,5              |
| 650                 | 3,7           | 4,9              |
| 1050                | 5,7           | 7,2              |

#### **POLAR DIAGRAM DOTT H**