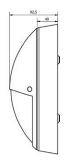

#### **PRODUCT SPECIFICATIONS**

- Aluminium housing, double coated with epoxy for coastal areas
- · Standard colour DB703 or RAL 9010
- · Light cover made of UV-stabilised polycarbonate, opal
- Dimensions (d x h): 250mm x 90mm
- · Cable entry at the back (middle)
- · Safety class I
- Voltage: 230/240 V, 50 Hz
- · Assembly-, installation- and maintenance friendly
- · CRI > 80
- Colour temperature warm white (3000K) or neutral white (4000K)
- Expected lifespan 100.000 hours at T-ambient = 25°C (L80/F10)

#### **DIMENSIONS DOTT H**

in mm

Luminaires in the Easy Light version have a fixed luminous flux and can optionally be equipped with an integrated twilight switch so that the luminaire reacts automatically to light and dark. The sensitivity of the sensor can be adjusted using dip switches.