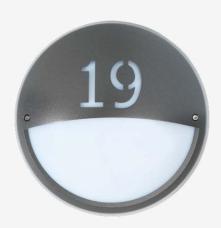

# **ROBUST AND STYLISH**

The DOTT H is an impact-resistant, circular wall mounted luminaire and is suitable for indoor and outdoor applications. The housing is made of durable aluminium with a double coating with epoxy that lasts the entire life and is recyclable. The hood can be personalized with a house number or logo. The DOTT luminaire family consists of modern, impact-resistant, circular surface mounted luminaires in three sizes. The wall mounted luminaire can be equipped with a twilight switch, motion sensor and emergency lighting function. You can combine the DOTT H with the DOTT, DOTT M or DOTT XL to create a consistent visual identity for the lighting in a residential complex.

#### **OPTIONS**

- · Other RAL colour
- · Light cover frosted
- House number of logo (price and design on request)
- Emergency/continious lighting, incl. ATF (1 hour)
- · Safety class II
- Twilight switch
- · Comfort Light
- SmartScan