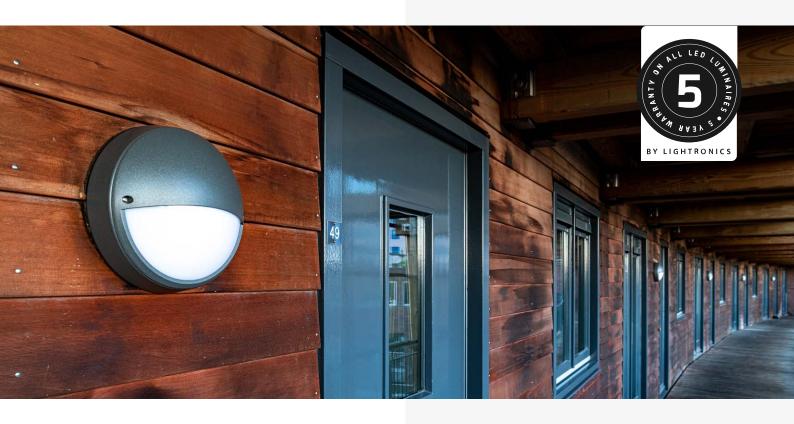

# **ROBUST AND STYLISH**

The DOTT H is an impact-resistant, circular wall mounted luminaire and is suitable for indoor and outdoor applications. The housing is made of durable aluminium with a double coating with epoxy that lasts the entire life and is recyclable. The hood can be personalized with a house number or logo. The DOTT luminaire family consists of modern, impact-resistant, circular surface mounted luminaires in three sizes. The wall mounted luminaire can be equipped with a twilight switch, motion sensor and emergency lighting function. You can combine the DOTT H with the DOTT, DOTT M or DOTT XL to create a consistent visual identity for the lighting in a residential complex.

#### **PRODUCT SPECIFICATIONS**

- Aluminium housing, double coated with epoxy for coastal areas
- · Standard colour DB703 or RAL 9010
- · Light cover made of UV-stabilised polycarbonate, opal
- Dimensions (d x h): 250mm x 90mm
- · Cable entry at the back (middle)
- · Safety class I
- Voltage: 230/240 V, 50 Hz
- · Assembly-, installation- and maintenance friendly
- · CRI > 80
- Colour temperature warm white (3000K) or neutral white (4000K)
- Expected lifespan 100.000 hours at T-ambient = 25°C (L80/F10)