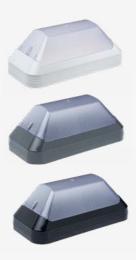

## **TPS**

The TPS surface-mount luminaire is ideal for residential construction and satisfies circularity requirements with our LED retrofit solution. The robust TPS provides evenly distributed light and increases the feeling of social safety. The wall and ceiling luminaire features the latest LED technology and can be equipped with a motion sensor, twilight switch or emergency lighting function. The TPS, one of the luminaires in the Hogro series, is dust-tight and waterproof (IP65). It can be combined with the TPK, TPN or TPB to create a consistent visual identity for the lighting in a building complex.

#### **PRODUCT SPECIFICATIONS**

- Housing made of impactproof, flame-retardant, UVstabilised polycarbonate
- · Standard colour RAL 9010, RAL 9005 or RAL 7016
- · Light cover made of polycarbonate, opal or frosted
- Basic unit for TPS and TPK are identical, top covers are interchangeable
- Dimensions (h x w x d): 265mm x 130mm x 105mm
- · Cable entry at the back
- · Safety class I
- Voltage: 230/240 V, 50 Hz
- · Assembly-, installation- and maintenance friendly
- · CRI > 80
- Colour temperature warm white (3000K) or neutral white (4000K)
- Expected lifespan 100.000 hours at T-ambient = 25°C (L80/F10)

#### **OPTIONS**

- · Seperate cover frosted
- · Seperate cover opal
- · Dimming 1-10 V
- · Safety class II
- Emergency/continious lighting, incl. ATF (1 hour)
- 24 Volt DC based on 1 LED strip
- Twilight switch
- Comfort Light