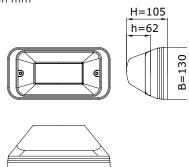

#### **PRODUCT SPECIFICATIONS**

- Housing made of impactproof, flame-retardant, UVstabilised polycarbonate
- · Standard colour RAL 9010, RAL 9005 or RAL 7016
- · Light cover made of polycarbonate, opal or frosted
- Basic unit for TPS and TPK are identical, top covers are interchangeable
- Dimensions (h x w x d): 265mm x 130mm x 105mm
- · Cable entry at the back
- · Safety class I
- Voltage: 230/240 V, 50 Hz
- · Assembly-, installation- and maintenance friendly
- · CRI > 80
- Colour temperature warm white (3000K) or neutral white (4000K)
- Expected lifespan 100.000 hours at T-ambient = 25°C (L80/F10)

#### **DIMENSIONS TPS**

L=265

in mm

Luminaires in the Easy Light version have a fixed luminous flux and can optionally be equipped with an integrated twilight switch so that the luminaire reacts automatically to light and dark. The sensitivity of the sensor can be adjusted using dip switches.