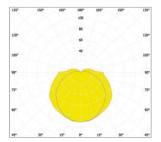

tivity of the sensor can be adjusted using dip switches.



Comfort Light has an internal motion detector and twilight switch. The automatic dimming function gradually reduces the light intensity of the luminaire (100 - 80 -50 -20% or optionally to 0%) and prevents darkness adjustment. NB: To 0% is a basement setting in which the lighting is always switched on by movement (i.e. also during the day).



| TPS   EASY LIGHT |               |                  |
|------------------|---------------|------------------|
| Lumen            | LED power (W) | System power (W) |
| 280              | 1,6           | 2,6              |
| 440              | 2,5           | 3,7              |
| 560              | 7.2           | 4.5              |

## POLAR DIAGRAM TPS | FROSTED POLAR DIAGRAM TPS | OPAL