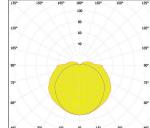

hite (3000K)             | ~        | ✓        |
| Cable entry at side                               | ~        | <b>✓</b> |
| Other RAL colour                                  | <b>✓</b> | <b>✓</b> |
| Safety class II                                   | <b>✓</b> | <b>✓</b> |

**Product specifications** 

- light cover: polycarbonate, clear prismatic, opal or frosted
- basic unit for TPS and TPK are identical, top covers are interchangeable
- aluminium mirror reflector (not for LED)
- unit plate: plastic (not for LED)
- cable entry: at the back
- assembly-, installation- and maintenancefriendly
- voltage: 230 / 240 V, 50 Hz
- CRI: > 80
- colour temperature neutral white (4000K)
- lifespan LED (driver + LED) 100,000 Hrs at T-ambient is 25 °C (L70/F10)

#### TPS Frosted LED



TPS Opal LED