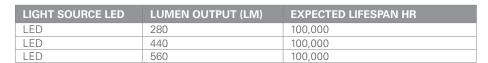

**Product specifications** 

- light cover: polycarbonate, clear prismatic, opal or frosted
- basic unit for TPS and TPK are identical, top covers are interchangeable
- aluminium mirror reflector (not for LED)
- unit plate: plastic (not for LED)
- cable entry: at the back
- assembly-, installation- and maintenancefriendly
- voltage: 230 / 240 V, 50 Hz
- CRI: > 80
- colour temperature neutral white (4000K)
- lifespan LED (driver + LED) 100,000 Hrs at T-ambient is 25 °C (L70/F10)