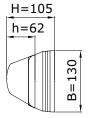

### Dimensions in mm:

| LIGHT SOURCE OTHER | POWER (W) |
|--------------------|-----------|
| T5                 | 1 x 8     |
| TC-S               | 1 x 9     |
| TC-S               | 1 x 11    |

| OPTIONS                                           | LED      | OTHER    |
|---------------------------------------------------|----------|----------|
| Seperate cover frosted                            | <b>✓</b> | <b>✓</b> |
| Seperate cover opal                               | <b>✓</b> | <b>✓</b> |
| Dimmable 1-10V                                    | <b>✓</b> | <b>✓</b> |
| Emergency/continuous lighting, incl. ATF (1 hour) | <b>✓</b> |          |
| 24 Volt DC based on 1 LED strip                   | <b>✓</b> |          |
| Colour temperature warm white (3000K)             | ~        | ✓        |
| Cable entry at side                               | ~        | <b>✓</b> |
| Other RAL colour                                  | <b>✓</b> | <b>✓</b> |
| Safety class II                                   | <b>✓</b> | <b>✓</b> |