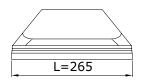

### Dimensions in mm:

| LIGHT SOURCE OTHER | POWER (W) |
|--------------------|-----------|
| T5                 | 1 x 8     |
| TC-S               | 1 x 9     |
| TC-S               | 1 x 11    |

| OPTIONS                                           | LED      | OTHER    |
|---------------------------------------------------|----------|----------|
| Seperate cover frosted                            | <b>✓</b> | <b>✓</b> |
| Seperate cover opal                               | <b>✓</b> | <b>✓</b> |
| Dimmable 1-10V                                    | <b>✓</b> | <b>✓</b> |
| Emergency/continuous lighting, incl. ATF (1 hour) | <b>✓</b> |          |
| 24 Volt DC based on 1 LED strip                   | <b>✓</b> |          |
| Colour temperature warm white (3000K)             | ~        | ✓        |
| Cable entry at side                               | ~        | <b>✓</b> |
| Other RAL colour                                  | <b>✓</b> | <b>✓</b> |
| Safety class II                                   | <b>✓</b> | <b>✓</b> |