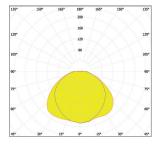

mperature warm white (3000K)             | ~        | ✓        |
| Cable entry at side                               | ~        | <b>✓</b> |
| Other RAL colour                                  | <b>✓</b> | <b>✓</b> |
| Safety class II                                   | <b>✓</b> | <b>✓</b> |

**Product specifications** 

- light cover: polycarbonate, clear prismatic, opal or frosted
- basic unit for TPS and TPK are identical, top covers are interchangeable
- aluminium mirror reflector (not for LED)
- unit plate: plastic (not for LED)
- cable entry: at the back
- assembly-, installation- and maintenancefriendly
- voltage: 230 / 240 V, 50 Hz
- CRI: > 80
- colour temperature neutral white (4000K)
- lifespan LED (driver + LED) 100,000 Hrs at T-ambient is 25 °C (L70/F10)

#### TPS Frosted LED



TPS Opal LED