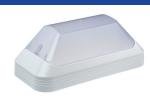

## Surface-mounted luminaire with a contemporary design

\* Option

# **TPS**

#### **Application areas**

Housing: impactproof, flame-retardant, UV-stabilised polycarbonate in white RAL 9010, black RAL 9005 or anthracite RAL 7016 Light source: LED, TC-S

**RetroFit** 

\* Option

**Product specifications** 

- light cover: polycarbonate, clear prismatic, opal or frosted
- basic unit for TPS and TPK are identical, top covers are interchangeable
- aluminium mirror reflector (not for LED)
- unit plate: plastic (not for LED)
- cable entry: at the back
- assembly-, installation- and maintenancefriendly
- voltage: 230 / 240 V, 50 Hz
- CRI: > 80
- colour temperature neutral white (4000K)
- lifespan LED (driver + LED) 100,000 Hrs at T-ambient is 25 °C (L70/F10)

#### TPS Frosted LED

TPS Opal LED