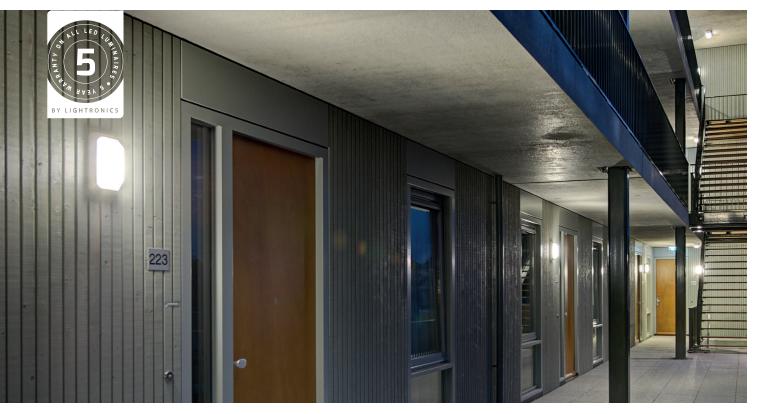

### WALL AND CEILING LIGHTING - IMPACTPROOF

#### **Application areas**

Housing: impactproof, flame-retardant, UV-stabilised polycarbonate in white RAL 9010, black RAL 9005 or anthracite RAL 7016 Light source: LED, TC-S

**RetroFit** 

\* Option