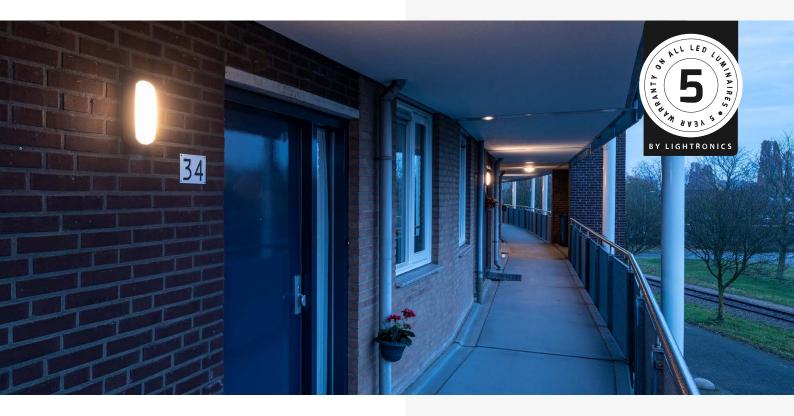

#### **ROBUST AND STYLISH**

The RINK is an oval surface-mounted luminaire for indoor and outdoor lighting applications where good impact resistance is required. The RINK is modular and easy to upgrade. The housing is made of durable, double-coated aluminium that is guaranteed to last for the product's entire lifetime and is recyclable. The RINK is a versatile wall-mounted luminaire for a wide range of applications in the residential environment. The luminaire combines a compact and modern design with high energy savings. The RINK can be equipped with a twilight switch and motion sensor.

#### **Applications**

GALLERIES

CORRIDORS

BACK ALLEYS

**Features** 