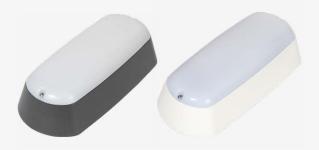

#### **ROBUST AND STYLISH**

The RINK is an oval surface-mounted luminaire for indoor and outdoor lighting applications where good impact resistance is required. The RINK is modular and easy to upgrade. The housing is made of durable, double-coated aluminium that is guaranteed to last for the product's entire lifetime and is recyclable. The RINK is a versatile wall-mounted luminaire for a wide range of applications in the residential environment. The luminaire combines a compact and modern design with high energy savings. The RINK can be equipped with a twilight switch and motion sensor.