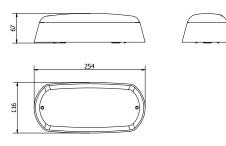

#### **PRODUCT SPECIFICATIONS**

- Aluminium housing, double coated with epoxy for coastal areas
- Standard colour DB703 or RAL 9010
- Light cover made of UV-stabilised polycarbonate, opal
- Dimensions (l x w xh): 254mm x 116mm x 67mm
- Cable entry at the back (2 possible positions)
- Safety class I
- Voltage: 230/240 V, 50 Hz
- Assembly-, installation- and maintenance friendly
- CRI > 80
- Colour temperature warm white (3000K) or neutral white (4000K)
- Expected lifespan 100.000 hours at T-ambient = 25°C (L80/F10)

#### **DIMENSIONS RINK**

#### in mm