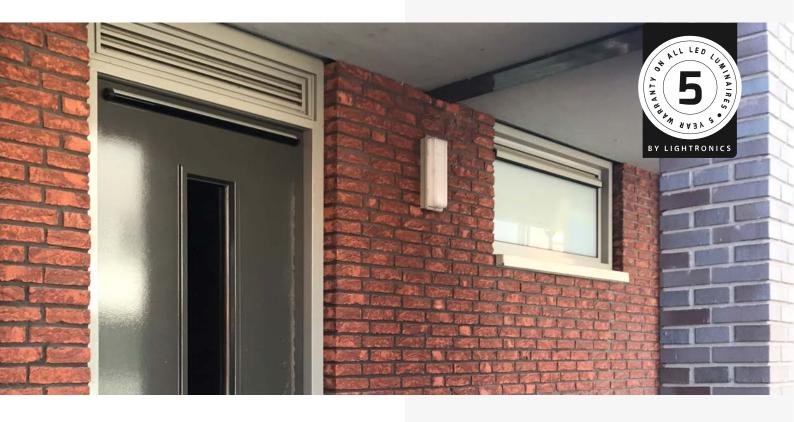

## IMPACT-RESISTANT WALL AND CEILING LUMINAIRE

The PVX surface-mount luminaire is ideal for residential construction and satisfies circularity requirements with our LED retrofit solution. Safety, the light level and energy consumption are important criteria for lighting in stairwells, storage rooms, technical rooms and on external access galleries. The PVX, one of the luminaires in the Hogro series, features an impact-resistant, flame-retardant diffuser and generates a high light output. This wall and ceiling luminaire is easy to install and maintain and can be equipped with a twilight switch, motion sensor or emergency lighting function.

## **Applications**