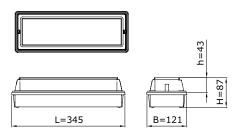

#### **PRODUCT SPECIFICATIONS**

- Housing made of impactproof, flame-retardant, UV-stabilised polycarbonate
- · Standard colour RAL 7032 or RAL 9010
- · Light cover made of polycarbonate, opal or frosted
- Dimensions (I x w x h): 345mm x 121mm x 87mm
- · Cable entry at the back
- · Safety class I
- Voltage: 230/240 V, 50 Hz
- · Assembly-, installation- and maintenance friendly
- · CRI > 80
- Colour temperature warm white (3000K) or neutral white (4000K)
- Expected lifespan 100.000 hours at T-ambient = 25°C (L80/F10)

### **DIMENSIONS PVX**

in mm

Luminaires in the Easy Light version can be programmed in various luminous fluxes. They can also be optionally equipped with a twilight switch so that the fixture automatically reacts to light and dark. The sensitivity of the sensor can be adjusted by means of dipswitches.