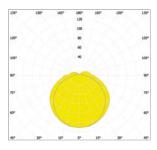

### **DIMENSIONS PVX**

in mm





Luminaires in the Easy Light version can be programmed in various luminous fluxes. They can also be optionally equipped with a twilight switch so that the fixture automatically reacts to light and dark. The sensitivity of the sensor can be adjusted by means of dipswitches.



Comfort Light has an internal motion detector and twilight switch. The automatic dimming function gradually reduces the light intensity of the luminaire (100 - 80 -50 -20% or optionally to 0%) and prevents darkness adjustment. NB: To 0% is a basement setting in which the lighting is always switched on by movement (i.e. also during the day).



#### **PVX | EASY LIGHT** Lumen LED power (W) System power (W) 440 2,3 3,4 560 3,0 4,1 5,7 840 4,5 1050 5,7 7,1

## POLAR DIAGRAM PVX | OPAL



## POLAR DIAGRAM PVX | FROSTED