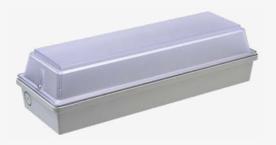

## IMPACT-RESISTANT WALL AND CEILING LUMINAIRE

The PVX surface-mount luminaire is ideal for residential construction and satisfies circularity requirements with our LED retrofit solution. Safety, the light level and energy consumption are important criteria for lighting in stairwells, storage rooms, technical rooms and on external access galleries. The PVX, one of the luminaires in the Hogro series, features an impact-resistant, flame-retardant diffuser and generates a high light output. This wall and ceiling luminaire is easy to install and maintain and can be equipped with a twilight switch, motion sensor or emergency lighting function.