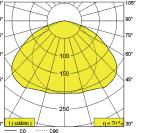

| ✓                         |
| 2 x 58 | ✓                                  | ✓                            | ✓                               | ✓                         |
| 3 x 36 | ~                                  | ~                            | ✓                               | ✓                         |
| 3 x 58 | ~                                  | ~                            | ~                               | ✓                         |
| 4 x 36 | ~                                  | ~                            | ~                               | ✓                         |
| 4 x 58 | ✓                                  | ✓                            | ~                               | ✓                         |

\* TW = through wiring

105

9

75

45





### **Product specifications**

- light cover tempered glass (5 mm)
- steel, coated housing (RAL9010)
- E-VSA
- explosion protection class: II 2 G / Ex ed / II C T4 for Zone 1, 2 (Gas) II 2 D T80 °C Zone 21, 22 (dust)only for 36 and 58 Watt
- temperature class: T4
- -TC -20 °C till +40 °C
- assembly-, installation- and maintenance-friendly
- voltage: 220/240 V, 50/60 Hz

### Options

- several versions and settings possible
- eyebolts kit M8
- plafond rail-kit
- spare parts

Visit our website for the most up to date information:

### www.lightronics.eu

**IIGHTRONICS** 

DNV.GL

DNV·GL

DNV.GL