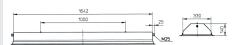

## EX-STEILDACHLEUCHTE

**Application areas** 

Light cover: tempered glass (5 mm) Housing: steel, coated Light source: T8

Dimensions in mm:

### **EX-STEILDACHLEUCHTE**