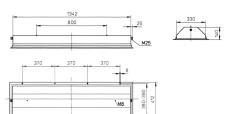

## EX-STEILDACHLEUCHTE

**Application areas** 

Light cover: tempered glass (5 mm) Housing: steel, coated Light source: T8

Dimensions in mm:

### **EX-STEILDACHLEUCHTE**