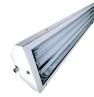

## EX-STEILDACHLEUCHTE

**Application areas** 

Light cover: tempered glass (5 mm) Housing: steel, coated Light source: T8

Dimensions in mm: