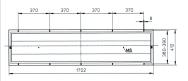

## EX-STEILDACHLEUCHTE

**Application areas** 

Light cover: tempered glass (5 mm) Housing: steel, coated Light source: T8

Dimensions in mm: