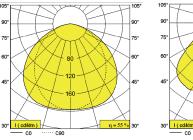

| ✓                         |
| 2 x 58 | ✓                                  | ✓                            | ✓                               | ✓                         |
| 3 x 36 | ~                                  | ~                            | ✓                               | ✓                         |
| 3 x 58 | ~                                  | ~                            | ~                               | ✓                         |
| 4 x 36 | ~                                  | ~                            | ~                               | ✓                         |
| 4 x 58 | ✓                                  | ✓                            | ~                               | ✓                         |

\* TW = through wiring

105

9

75

45





### **Product specifications**

- light cover tempered glass (5 mm)
- steel, coated housing (RAL9010)
- E-VSA
- explosion protection class: II 2 G / Ex ed / II C T4 for Zone 1, 2 (Gas) II 2 D T80 °C Zone 21, 22 (dust)only for 36 and 58 Watt
- temperature class: T4
- -TC -20 °C till +40 °C
- assembly-, installation- and maintenance-friendly
- voltage: 220/240 V, 50/60 Hz

### Options

- several versions and settings possible
- eyebolts kit M8
- plafond rail-kit
- spare parts

Visit our website for the most up to date information:

### www.lightronics.eu

**IIGHTRONICS** 

DNV.GL

DNV·GL

DNV.GL