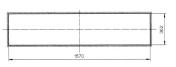

## EX-STEILDACHLEUCHTE

**Application areas** 

Light cover: tempered glass (5 mm) Housing: steel, coated Light source: T8

Dimensions in mm: