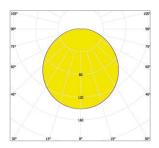

o 0%) and prevents darkness adjustment. NB: To 0% is a basement setting in which the lighting is always switched on by movement (i.e. also during the day).



The smart lighting system SmartScan optimises the use of luminaires in your environment. Thanks to wireless communication, there is always sufficient light when required and energy is saved.



| DOTT XL   EASY LIGHT |               |                  |
|----------------------|---------------|------------------|
| Lumen                | LED power (W) | System power (W) |
| 1720                 | 9,0           | 10,7             |
| 2320                 | 11,8          | 13,9             |
| 3050                 | 16,3          | 19,1             |
| 3400                 | 18,3          | 21,4             |

## POLAR DIAGRAM DOTT XL