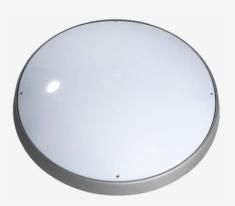

# **DOTT XL**

### ROBUST AND STYLISH

The DOTT XL is a circular surface mounted luminaire for indoor and outdoor lighting applications where good impact resistance is required. The DOTT XL is modular and easy to upgrade. The housing is made of durable, double-coated aluminium that is guaranteed to last for the product's entire lifetime and is recyclable. The DOTT luminaire family consists of modern, impact-resistant, round surface mounted luminaires in three sizes. This highly impact-resistant luminaire can be equipped with a twilight switch, motion sensor and emergency lighting function. You can combine the DOTT with the GEO, RINK or BOW to create a consistent visual identity for the lighting in a building complex.

#### **PRODUCT SPECIFICATIONS**

- Aluminium housing, double coated with epoxy for coastal areas
- · Standard colour DB703 or RAL 9010
- Light cover made of UV-stabilised polycarbonate, opal or frosted
- Dimensions (d x h): 500mm x 115mm
- · Cable entry at the back (middle)
- · Safety class I
- Voltage: 230/240 V, 50 Hz
- · Assembly-, installation- and maintenance friendly
- CRI > 80
- Colour temperature warm white (3000K) or neutral white (4000K)
- Expected lifespan 100.000 hours at T-ambient = 25°C (L80/F10)