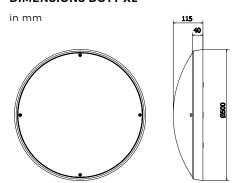

#### **PRODUCT SPECIFICATIONS**

- Aluminium housing, double coated with epoxy for coastal areas
- · Standard colour DB703 or RAL 9010
- Light cover made of UV-stabilised polycarbonate, opal or frosted
- Dimensions (d x h): 500mm x 115mm
- · Cable entry at the back (middle)
- · Safety class I
- Voltage: 230/240 V, 50 Hz
- · Assembly-, installation- and maintenance friendly
- CRI > 80
- Colour temperature warm white (3000K) or neutral white (4000K)
- Expected lifespan 100.000 hours at T-ambient = 25°C (L80/F10)

#### **DIMENSIONS DOTT XL**

Luminaires in the Easy Light version have a fixed luminous flux and can optionally be equipped with an integrated twilight switch so that the luminaire reacts automatically to light and dark. The sensitivity of the sensor can be adjusted using dip switches.