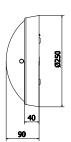

#### **PRODUCT SPECIFICATIONS**

- Aluminium housing, double coated with epoxy for coastal areas
- · Standard colour DB703 or RAL 9010
- Light cover made of UV-stabilised polycarbonate, opal or frosted
- Dimensions (d x h): 250mm x 90mm
- · Cable entry at the back (middle)
- · Safety class I
- · Voltage: 230/240 V, 50 Hz
- · Assembly-, installation- and maintenance friendly
- · CRI > 80
- Colour temperature warm white (3000K) or neutral white (4000K)
- Expected lifespan 100.000 hours at T-ambient = 25°C (L80/F10)

#### **DIMENSIONS DOTT**

in mm