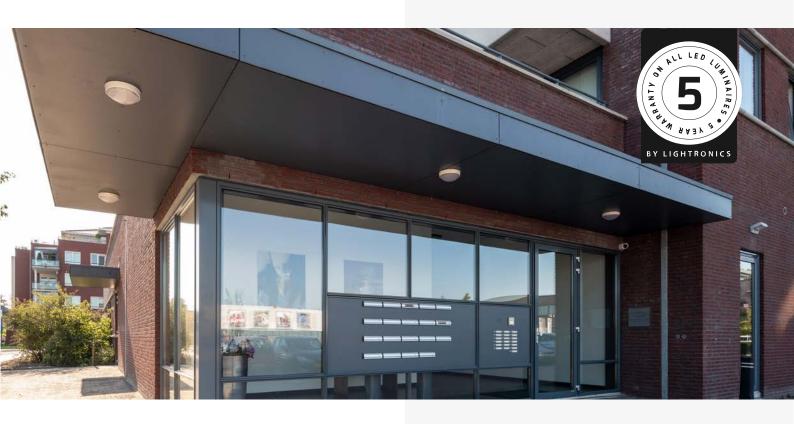

## **ROBUST AND STYLISH**

The DOTT is a circular surface mounted luminaire for indoor and outdoor lighting applications where good impact resistance is required. The DOTT is modular and easy to upgrade. The housing is made of durable, double-coated aluminium that is guaranteed to last for the product's entire lifetime and is recyclable. The DOTT is also extremely impact-resistant according to the SKG seal with an impact resistance of more than 5 x IK 10. The surface-mounted luminaire can be fitted with a twilight switch, motion sensor and emergency lighting.

## **Applications**