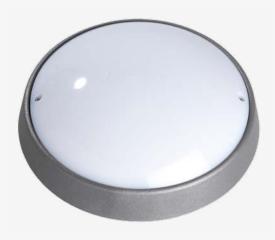

## **ROBUST AND STYLISH**

The DOTT is a circular surface mounted luminaire for indoor and outdoor lighting applications where good impact resistance is required. The DOTT is modular and easy to upgrade. The housing is made of durable, double-coated aluminium that is guaranteed to last for the product's entire lifetime and is recyclable. The DOTT is also extremely impact-resistant according to the SKG seal with an impact resistance of more than 5 x IK 10. The surface-mounted luminaire can be fitted with a twilight switch, motion sensor and emergency lighting.