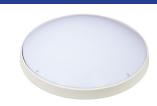

## DOTT EXTREME

#### **Product specifications**

- cable entry: at the back (middle)
- colour temperature neutral white (4000K) or warm white (3000K)
- light cover: UV-stabilised polycarbonate opal or frosted
- dimensions (dxh): 500 x 115 mm
- assembly-, installation- and maintenancefriendly
- CRI: > 80
- voltage: 230/240 V, 50 Hz
- special coating for coastal areas
- expected lifespan 100,000 Hrs (L70 / F10)