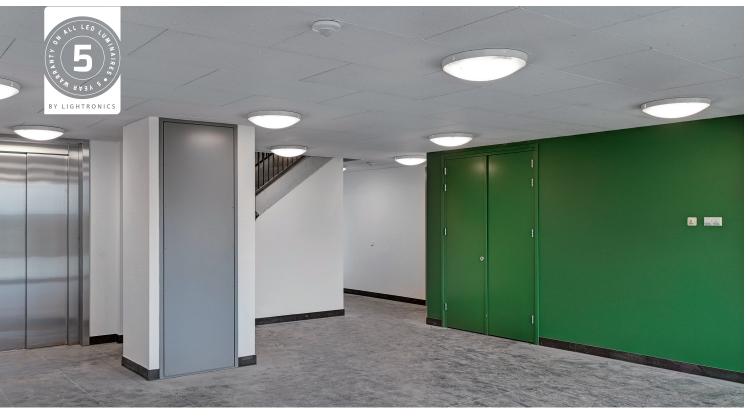

### **Application areas**

Tram, bus, underground

Housing: aluminium coated (DB703) or RAL 9010 Light source: LED