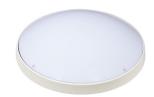

## DOTT EXTREME

### **Application areas**

Tram, bus, underground

Housing: aluminium coated (DB703) or RAL 9010 Light source: LED

#### **Product specifications**

- cable entry: at the back (middle)
- colour temperature neutral white (4000K) or warm white (3000K)
- light cover: UV-stabilised polycarbonate opal or frosted
- dimensions (dxh): 500 x 115 mm
- assembly-, installation- and maintenancefriendly
- CRI: > 80
- voltage: 230/240 V, 50 Hz
- special coating for coastal areas
- expected lifespan 100,000 Hrs (L70 / F10)