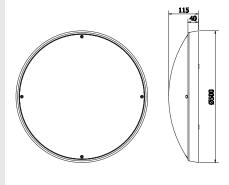

## Dimensions in mm:

| LIGHT SOURCE | LUMEN OUTPUT (LM) | EXPECTED LIFESPAN HR |
|--------------|-------------------|----------------------|
| LED          | 3800              | 100,000              |
| LED          | 4500              | 100,000              |
| LED          | 5600              | 100,000              |
| LED          | 6800              | 100,000              |
| LED          | 8000              | 100,000              |

#### **Product specifications**

- cable entry: at the back (middle)
- colour temperature neutral white (4000K) or warm white (3000K)
- light cover: UV-stabilised polycarbonate opal or frosted
- dimensions (dxh): 500 x 115 mm
- assembly-, installation- and maintenancefriendly
- CRI: > 80
- voltage: 230/240 V, 50 Hz
- special coating for coastal areas
- expected lifespan 100,000 Hrs (L70 / F10)