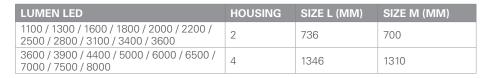

#### **Product specifications**

- light cover 4-mm polycarbonate, clear or opal
- end caps: double coated aluminium, white (RAL 9010)
- double coated aluminium housing, white (RAL 9010)
- standard closure with hexagonal socket screw
- assembly, installation and maintenance friendly
- voltage: 230/240 V, 50 Hz
- CRI: > 80
- colour temperature neutral white (4000K)
- expected lifespan Hrs: 100,000 (L70 / F10)