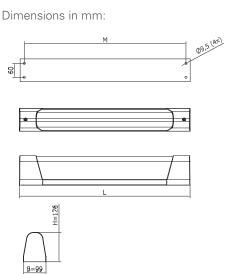

#### **Product specifications**

- light cover 4-mm polycarbonate, clear or opal
- end caps: double coated aluminium, white (RAL 9010)
- double coated aluminium housing, white (RAL 9010)
- standard closure with hexagonal socket screw
- assembly, installation and maintenance friendly
- voltage: 230/240 V, 50 Hz
- CRI: > 80
- colour temperature neutral white (4000K)
- expected lifespan Hrs: 100,000 (L70 / F10)