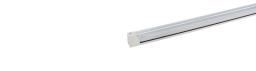

### **EXTREMELY IMPACTPROOF LIGHTING**

# Extremely impactproof and fully waterjet-proof

## Technical specifications

#### LED

#### **Product specifications**

- light cover 4-mm polycarbonate, clear or opal
- end caps: double coated aluminium, white (RAL 9010)
- double coated aluminium housing, white (RAL 9010)
- standard closure with hexagonal socket screw
- assembly, installation and maintenance friendly
- voltage: 230/240 V, 50 Hz
- CRI: > 80
- colour temperature neutral white (4000K)
- expected lifespan Hrs: 100,000 (L70 / F10)