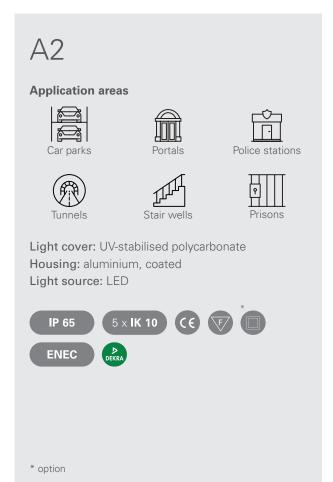

#### **Product specifications**

- light cover 4-mm polycarbonate, clear or opal
- end caps: double coated aluminium, white (RAL 9010)
- double coated aluminium housing, white (RAL 9010)
- standard closure with hexagonal socket screw
- assembly, installation and maintenance friendly
- voltage: 230/240 V, 50 Hz
- CRI: > 80
- colour temperature neutral white (4000K)
- expected lifespan Hrs: 100,000 (L70 / F10)

#### **Options**

- emergency lighting (from L 1346 mm)
- night light
- other RAL colour
- anti-graffiti coating
- security screw: HSS
- key for security screw HSS
- security screw: JVA 3-pin
- key for JVA 3-pin screw
- safety class II
- control phase
- 1-10V/Dali
- Constant Current
- Constant Lumen Output (CLO)
- colour temperature warm white (3000K)